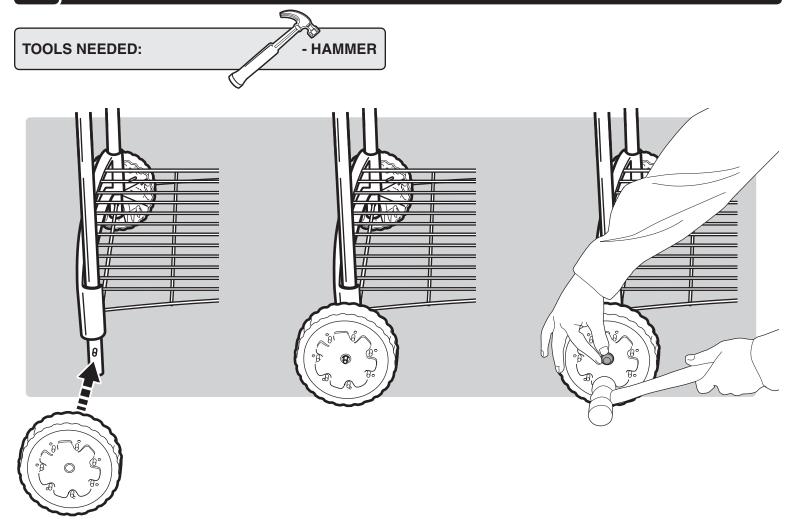

TRUCTURAL FAILURE, OR FIRE RESULTING IN SERIOUS PERSONAL INJURY OR DAMAGE TO PROPERTY.

(WILL VOID ALL WARRANTY PROTECTION)

**△ IMPORTANT NOTE: REMOVE LID AND GRATES BEFORE PERFORMING ANY WORK. MAKE SURE THE BARBECUE IS** COLD AND ALL CHARCOAL RESIDUE IS REMOVED FROM THE KETTLE BOWL AREA.





WHEEL COVER REMOVAL



A) Remove both wheel covers with a flathead screwdriver.



**HUB CAP REMOVAL** 



- A) Remove the wheel hub cap with a pair of pliers.
- B) Twist back and forth until the wheel hub cap is completely removed (1 & 2).



### WHEEL & AXLE REMOVAL

- A) Pull the wheel off the axle (1).
- B) Slide the axle and attached wheel out of the frame assembly (2).

  C) Slide the other wheel off the axle (3).



## **HUB CAP, AXLE & WHEEL INSTALLATION**



## WHEEL & HUBCAP INSTALLATION



6

## WHEEL COVER INSTALLATION



| <br>WARNING: Make sure that all parts are assembled and hardware is fully tightened before operating the grill.                                               |
|---------------------------------------------------------------------------------------------------------------------------------------------------------------|
| Your actions, if you fail to follow this Product Warning, may cause a structural failure, or fire resulting in serious personal injury or damage to property. |
| weber £                                                                                                                                                       |
| WEBER-STEPHEN PRODUCTS LLC Customer Service Center 1890 Roselle Road, Suite 308 Schaumburg, IL 60195