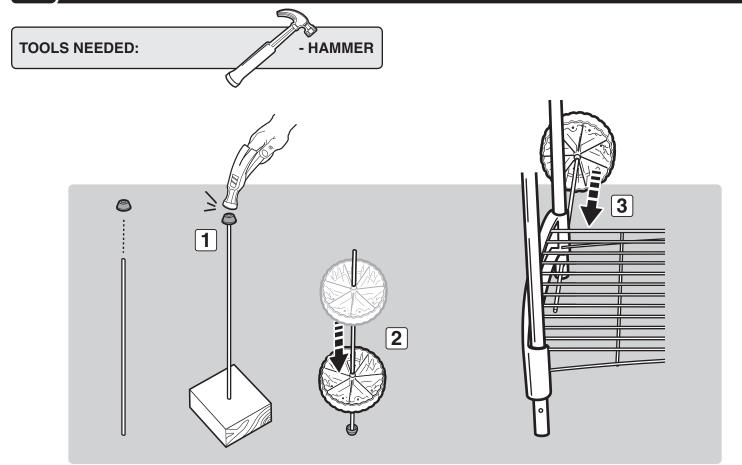

HIS PRODUCT WARNING, MAY CAUSE A STRUCTURAL FAILURE, OR FIRE RESULTING IN SERIOUS PERSONAL INJURY OR DAMAGE TO PROPERTY.

(WILL VOID ALL WARRANTY PROTECTION)

**△ IMPORTANT NOTE: REMOVE LID AND GRATES BEFORE PERFORMING ANY WORK. MAKE SURE THE BARBECUE IS** COLD AND ALL CHARCOAL RESIDUE IS REMOVED FROM THE KETTLE BOWL AREA.





WHEEL COVER REMOVAL



A) Remove both wheel covers with a flathead screwdriver.



**HUB CAP REMOVAL** 



- A) Remove the wheel hub cap with a pair of pliers.
- B) Twist back and forth until the wheel hub cap is completely removed (1 & 2).



### WHEEL & AXLE REMOVAL

- A) Pull the wheel off the axle (1).
- B) Slide the axle and attached wheel out of the frame assembly (2).

  C) Slide the other wheel off the axle (3).



## **HUB CAP, AXLE & WHEEL INSTALLATION**



## WHEEL & HUBCAP INSTALLATION



6

## WHEEL COVER INSTALLATION



| <br>WARNING: Make sure that all parts are assembled and hardware is fully tightened before operating the grill.                                               |
|---------------------------------------------------------------------------------------------------------------------------------------------------------------|
| Your actions, if you fail to follow this Product Warning, may cause a structural failure, or fire resulting in serious personal injury or damage to property. |
| weber £                                                                                                                                                       |
| WEBER-STEPHEN PRODUCTS LLC Customer Service Center 1890 Roselle Road, Suite 308