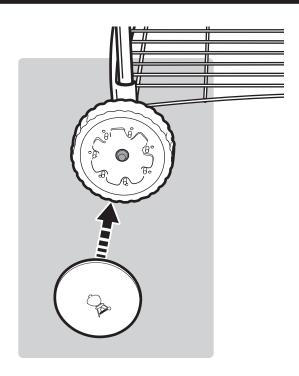

## WHEEL COVER INSTALLATION

| <br>WARNING: Make sure that all parts are assembled and hardware is fully tightened before operating the grill.                                               |
|---------------------------------------------------------------------------------------------------------------------------------------------------------------|
| Your actions, if you fail to follow this Product Warning, may cause a structural failure, or fire resulting in serious personal injury or damage to property. |
| weber £                                                                                                                                                       |
| WEBER-STEPHEN PRODUCTS LLC Customer Service Center 1890 Roselle Road, Suite 308 Schaumburg, IL 60195                                                          |
| 1-800-446-1071 (USA ONLY)<br>www.weber.com®                                                                                                                   |