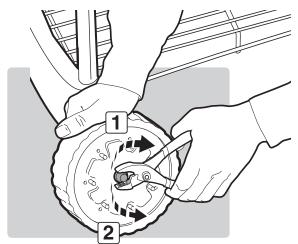

WHEEL COVER REMOVAL

A) Remove both wheel covers with a flathead screwdriver.

**HUB CAP REMOVAL** 

- A) Remove the wheel hub cap with a pair of pliers.
- B) Twist back and forth until the wheel hub cap is completely removed (1 & 2).