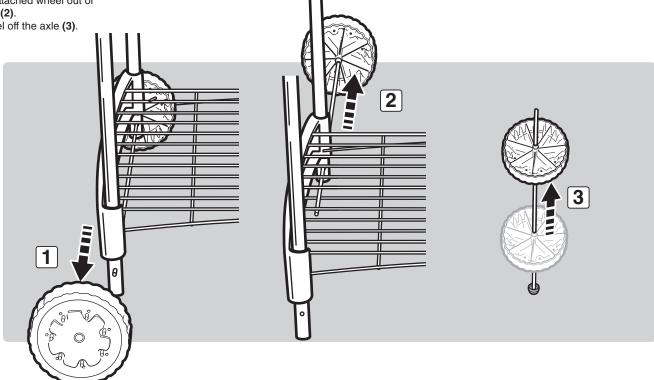

### WHEEL & AXLE REMOVAL

- A) Pull the wheel off the axle (1).
- B) Slide the axle and attached wheel out of the frame assembly (2).

  C) Slide the other wheel off the axle (3).