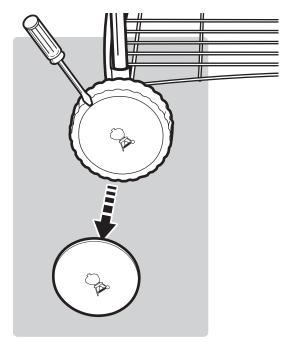

WHEEL COVER REMOVAL

A) Remove both wheel covers with a flathead screwdriver.

**HUB CAP REMOVAL** 

- A) Remove the wheel hub cap with a pair of pliers.
- B) Twist back and forth until the wheel hub cap is completely removed (1 & 2).